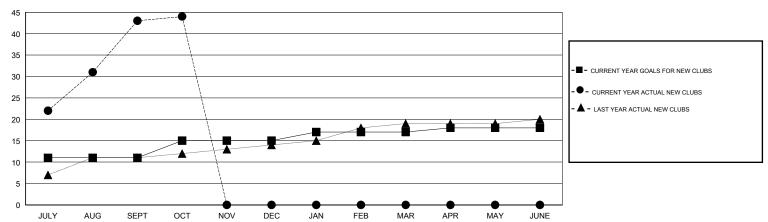

# GMT: NAZMUL HAQUE LOCATION NEPAL GMT CA 6

|               |                  | Clubs             |                  |                  | Members               |                    |                                     |                    |                  |  |
|---------------|------------------|-------------------|------------------|------------------|-----------------------|--------------------|-------------------------------------|--------------------|------------------|--|
|               | RESUI            | LTS FOR 2015-2016 | 1                |                  | RESULTS FOR 2015-2016 |                    |                                     |                    |                  |  |
| QUARTER       | NEW CLUB<br>GOAL | NEW CLUBS         | DROPPED<br>CLUBS | NET<br>GAIN/LOSS | QUARTER               | NEW MEMBER<br>GOAL | CHARTER AND<br>NEW MEMBERS<br>ADDED | DROPPED<br>MEMBERS | NET<br>GAIN/LOSS |  |
| JULY/AUG/SEPT | 11               | 43                | 0                | 43               | JULY/AUG/SEPT         | 420                | 1,427                               | 202                | 1,225            |  |
| OCT/NOV/DEC   | 4                | 1                 | 0                | 1                | OCT/NOV/DEC           | 155                | 89                                  | 30                 | 59               |  |
| JAN/FEB/MAR   | 2                | 0                 | 0                | 0                | JAN/FEB/MAR           | 65                 | 0                                   | 0                  | 0                |  |
| APR/MAY/JUNE  | 1                | 0                 | 0                | 0                | APR/MAY/JUNE          | 20                 | 0                                   | 0                  | 0                |  |

### GOALS AND ACTUAL NEW CLUBS CUMULATIVE