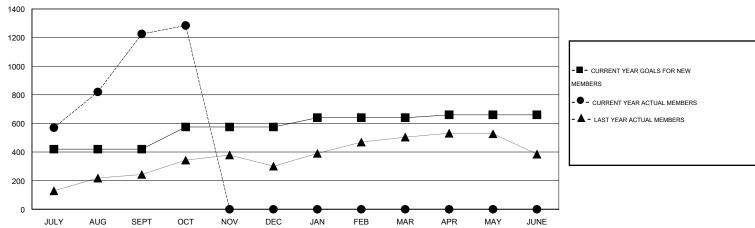

# GMT: NAZMUL HAQUE LOCATION NEPAL GMT CA 6

|               |                  | Clubs             |                  |                  | Members               |                    |                                     |                    |                  |  |
|---------------|------------------|-------------------|------------------|------------------|-----------------------|--------------------|-------------------------------------|--------------------|------------------|--|
|               | RESUI            | LTS FOR 2015-2016 | 1                |                  | RESULTS FOR 2015-2016 |                    |                                     |                    |                  |  |
| QUARTER       | NEW CLUB<br>GOAL | NEW CLUBS         | DROPPED<br>CLUBS | NET<br>GAIN/LOSS | QUARTER               | NEW MEMBER<br>GOAL | CHARTER AND<br>NEW MEMBERS<br>ADDED | DROPPED<br>MEMBERS | NET<br>GAIN/LOSS |  |
| JULY/AUG/SEPT | 11               | 43                | 0                | 43               | JULY/AUG/SEPT         | 420                | 1,427                               | 202                | 1,225            |  |
| OCT/NOV/DEC   | 4                | 1                 | 0                | 1                | OCT/NOV/DEC           | 155                | 89                                  | 30                 | 59               |  |
| JAN/FEB/MAR   | 2                | 0                 | 0                | 0                | JAN/FEB/MAR           | 65                 | 0                                   | 0                  | 0                |  |
| APR/MAY/JUNE  | 1                | 0                 | 0                | 0                | APR/MAY/JUNE          | 20                 | 0                                   | 0                  | 0                |  |

#### GOALS AND ACTUAL MEMBERS CUMULATIVE

| DROPPED CLUBS: 0 |     | 117 CLUBS OF 250 ADDED 1 OR MORE | GENDER DISTRIBUTION |                |       |
|------------------|-----|----------------------------------|---------------------|----------------|-------|
|                  |     | NEW MEMBERS                      | MALE                | 5,043 (81.39%) |       |
| DROPPED MEMBERS  |     |                                  | FEMALE              | 1,153 (18.61%) |       |
| DECEASED         | 3   | CLICK HERE FOR HEALTH            | FAMILY UNIT MEMBERS |                | 2,928 |
| CLUB CANCELLED 0 |     | ASSESSMENT DATA                  | FAMILY UNIT MEMBERS |                | ,     |
| OTHER            | 229 |                                  | HEAD OF HOUSEHOLD   |                | 1,150 |
| TOTAL            | 232 |                                  | NON-HEAD OF HOUSEHO | 1,778          |       |